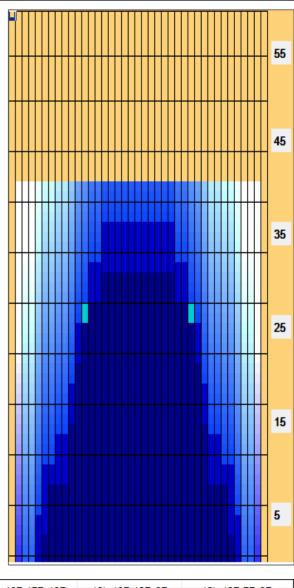

## 第36回東海地区3人チームボウリング選手権大会

42 Feet 38 Feet Oil Per Board: 45 uL Oil Pattern Distance: **Reverse Brush Drop:** 25.605 mL **Forward Oil Total:** 15.03 mL **Reverse Oil Total:** 10.575 mL **Volume Oil Total:** Forward Boards Crossed: 334 Boards **Reverse Boards Crossed:** 235 Boards **Total Boards Crossed:** 569 Boards

|   | Start | Stop | Loads | Speed | Crossed | Start | End       | Feet | T.Oil |
|---|-------|------|-------|-------|---------|-------|-----------|------|-------|
| 1 | 3L    | 3R   | 1     | 14    | 35      | 0.0   | 0.0       | 0.0  | 1575  |
| 2 | 5L    | 5R   | 2     | 14    | 62      | 0.0   | 3.9       | 3.9  | 2790  |
| 3 | 6L    | 6R   | 2     | 14    | 58      | 3.9   | 7.8       | 3.9  | 2610  |
| 4 | 7L    | 7R   | 2     | 18    | 54      | 7.8   | 12.9      | 5.1  | 2430  |
| 5 | 10L   | 10R  | 2     | 18    | 42      | 12.9  | 18.0      | 5.1  | 1890  |
| 6 | 11L   | 11R  | 2     | 22    | 38      | 18.0  | 24.2      | 6.2  | 1710  |
| 7 | 12L   | 12R  | 2     | 22    | 34      | 24.2  | 30.4      | 6.2  | 1530  |
| 8 | 15L   | 15R  | 1     | 22    | 22 11 3 | 30.4  | 30.4 33.5 | 3.1  | 495   |
| 9 | 2L    | 2R   | 0     | 26    | 0       | 33.5  | 42.0      | 8.5  | 0     |

| 1 |     | Stop | Loads | Speed | Crossed | Start | End  | Feet | T.Oil |
|---|-----|------|-------|-------|---------|-------|------|------|-------|
|   | 2L  | 2R   | 0     | 26    | 0       | 42.0  | 38.0 | -4.0 | (     |
| 2 | 15L | 15R  | 1     | 26    | 11      | 38.0  | 34.4 | -3.6 | 495   |
| 3 | 13L | 13R  | 2     | 22    | 30      | 34.4  | 28.2 | -6.2 | 1350  |
| 4 | 11L | 11R  | 2     | 22    | 38      | 28.2  | 22.0 | -6.2 | 1710  |
| 5 | 10L | 10R  | 2     | 18    | 42      | 22.0  | 16.9 | -5.1 | 1890  |
| 6 | 8L  | 8R   | 1     | 18    | 25      | 16.9  | 14.4 | -2.5 | 1125  |
| 7 | 6L  | 6R   | 2     | 18    | 58      | 14.4  | 9.3  | -5.1 | 2610  |
| 8 | 5L  | 5R   | 1     | 14    | 31      | 9.3   | 7.4  | -1.9 | 1395  |
| 9 | 2L  | 2R   | 0     | 14    | 0       | 7.4   | 0.0  | -7.4 | (     |

Conditioner: Type In or Select One TransferType: Type In or Select One

Reverse

Combined

Forward

Buff

| Forward C        | il Reverse Oil       |                     |                     |                      |                     |                      |
|------------------|----------------------|---------------------|---------------------|----------------------|---------------------|----------------------|
| Track Zone Ratio | 5.21                 | 1.62                | 1.03                | 1.03                 | 1.62                | 5.21                 |
| Description      | Outside Track:Middle | Middle Track:Middle | Inside Track:Middle | MIddle: Inside Track | Middle:Middle Track | Middle:Outside Track |
| Item             | 3L-7L:18L-18R        | 8L-12L:18L-18R      | 13L-17L:18L-18R     | 18L-18R:17R-13R      | 18L-18R:12R-8R      | 18L-18R:7R-3R        |