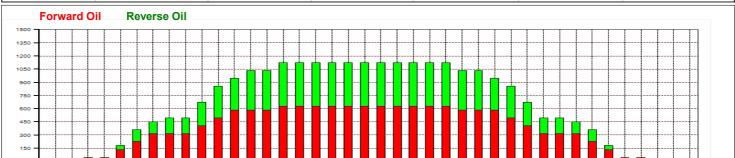

## 第36回東海地区3人チームボウリング選手権大会

42 Feet 38 Feet Oil Per Board: 45 uL Oil Pattern Distance: **Reverse Brush Drop:** 25.605 mL **Forward Oil Total:** 15.03 mL **Reverse Oil Total:** 10.575 mL **Volume Oil Total:** Forward Boards Crossed: 334 Boards **Reverse Boards Crossed:** 235 Boards **Total Boards Crossed:** 569 Boards

|   | Start | Stop | Loads | Speed | Crossed | Start | End       | Feet | T.Oil |
|---|-------|------|-------|-------|---------|-------|-----------|------|-------|
| 1 | 3L    | 3R   | 1     | 14    | 35      | 0.0   | 0.0       | 0.0  | 1575  |
| 2 | 5L    | 5R   | 2     | 14    | 62      | 0.0   | 3.9       | 3.9  | 2790  |
| 3 | 6L    | 6R   | 2     | 14    | 58      | 3.9   | 7.8       | 3.9  | 2610  |
| 4 | 7L    | 7R   | 2     | 18    | 54      | 7.8   | 12.9      | 5.1  | 2430  |
| 5 | 10L   | 10R  | 2     | 18    | 42      | 12.9  | 18.0      | 5.1  | 1890  |
| 6 | 11L   | 11R  | 2     | 22    | 38      | 18.0  | 24.2      | 6.2  | 1710  |
| 7 | 12L   | 12R  | 2     | 22    | 34      | 24.2  | 30.4      | 6.2  | 1530  |
| 8 | 15L   | 15R  | 1     | 22    | 22 11 3 | 30.4  | 30.4 33.5 | 3.1  | 495   |
| 9 | 2L    | 2R   | 0     | 26    | 0       | 33.5  | 42.0      | 8.5  | 0     |

| 1 |     | Stop | Loads | Speed | Crossed | Start | End  | Feet | T.Oil |
|---|-----|------|-------|-------|---------|-------|------|------|-------|
|   | 2L  | 2R   | 0     | 26    | 0       | 42.0  | 38.0 | -4.0 | (     |
| 2 | 15L | 15R  | 1     | 26    | 11      | 38.0  | 34.4 | -3.6 | 495   |
| 3 | 13L | 13R  | 2     | 22    | 30      | 34.4  | 28.2 | -6.2 | 1350  |
| 4 | 11L | 11R  | 2     | 22    | 38      | 28.2  | 22.0 | -6.2 | 1710  |
| 5 | 10L | 10R  | 2     | 18    | 42      | 22.0  | 16.9 | -5.1 | 1890  |
| 6 | 8L  | 8R   | 1     | 18    | 25      | 16.9  | 14.4 | -2.5 | 1125  |
| 7 | 6L  | 6R   | 2     | 18    | 58      | 14.4  | 9.3  | -5.1 | 2610  |
| 8 | 5L  | 5R   | 1     | 14    | 31      | 9.3   | 7.4  | -1.9 | 1395  |
| 9 | 2L  | 2R   | 0     | 14    | 0       | 7.4   | 0.0  | -7.4 | (     |