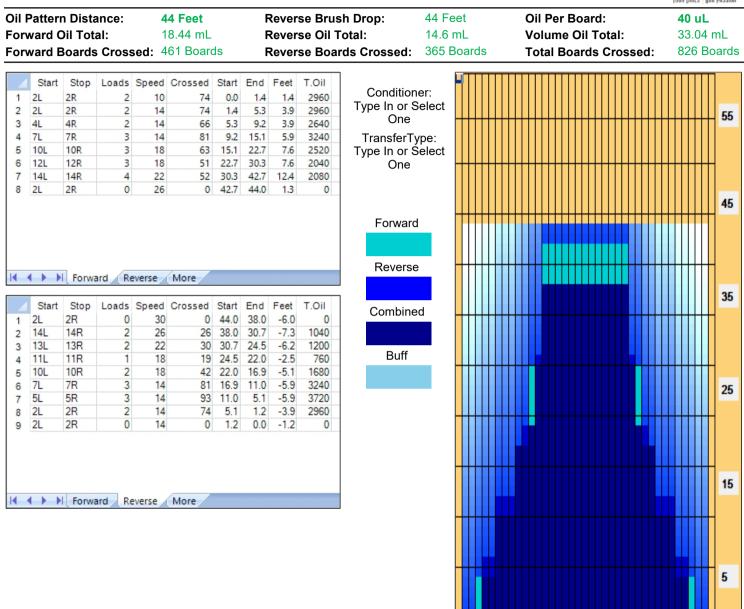

## 第48回全日本クラブ対抗ボウリング選手権大会

| Item<br>Description     | 3L-7L:18L-18R<br>Outside Track:Middle  | 8L-12L:18L-18R<br>Middle Track:Middle | 13L-17L:18L-18R<br>Inside Track:Middle | 18L-18R:17R-13R<br>Middle: Inside Track | 18L-18R:12R-8R<br>Middle:Middle Track | 18L-18R:7R-3R<br>Middle:Outside Track |
|-------------------------|----------------------------------------|---------------------------------------|----------------------------------------|-----------------------------------------|---------------------------------------|---------------------------------------|
| Description             | Outside frackimidule                   | Middle Hack.Middle                    | inside frackavildule                   | Midule: Inside Hack                     | Middle Middle Hack                    | Middle:Outside Hack                   |
| Track Zone Ratio        | 3.21                                   | 1.62                                  | 1.04                                   | 1.04                                    | 1.62                                  | 3.21                                  |
| Forward Oil Reverse Oil |                                        |                                       |                                        |                                         |                                       |                                       |
| 1350                    |                                        |                                       |                                        |                                         |                                       |                                       |
| 1200                    |                                        |                                       |                                        |                                         |                                       | +                                     |
| 900                     |                                        |                                       |                                        |                                         |                                       |                                       |
| 600                     | ······································ |                                       |                                        |                                         | -                                     | ····                                  |
|                         |                                        |                                       |                                        |                                         | ╶┨╌┫╌┫╌┫╌╆╌┢╌                         | <u>+</u> +++                          |
| 150                     |                                        |                                       |                                        |                                         |                                       |                                       |