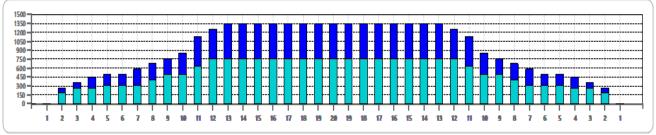

|               |
| Track Zone Ratio                                                                                                                                                        | 2.83                                                 | 1.44           |                                                                                                                                                                                                                                                                                                                                                                                                                                                                        | 1               | 1.44                        | 2,83          |