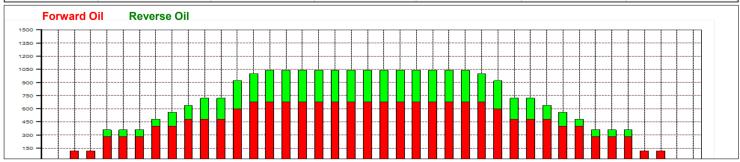

| Item                    | 3L-7L:18L-18R        | 8L-12L:18L-18R      | 13L-17L:18L-18R     | 18L-18R:17R-13R      | 18L-18R:12R-8R      | 18L-18R:7R-3R        |  |  |  |
|-------------------------|----------------------|---------------------|---------------------|----------------------|---------------------|----------------------|--|--|--|
| Description             | Outside Track:Middle | Middle Track:Middle | Inside Track:Middle | MIddle: Inside Track | Middle:Middle Track | Middle:Outside Track |  |  |  |
| Track Zone Ratio        | 3.1                  | 1.46                | 1.01                | 1.01                 | 1.46                | 3.1                  |  |  |  |
| Forward Oil Reverse Oil |                      |                     |                     |                      |                     |                      |  |  |  |