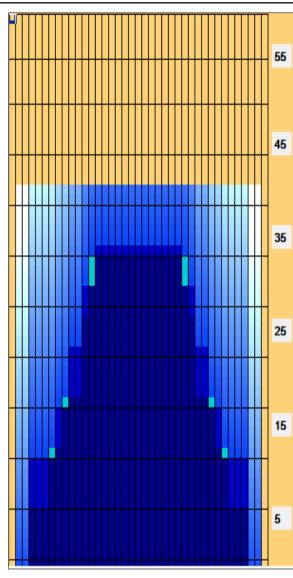

## 2018国体東海ブロック大会

Oil Pattern Distance: 42 Feet Reverse Brush Drop: 42 Feet Oil Per Board: 40 uL Forward Oil Total: 18.04 mL **Reverse Oil Total:** 8.2 mL **Volume Oil Total:** 26.24 mL 205 Boards Forward Boards Crossed: 451 Boards **Reverse Boards Crossed: Total Boards Crossed:** 656 Boards