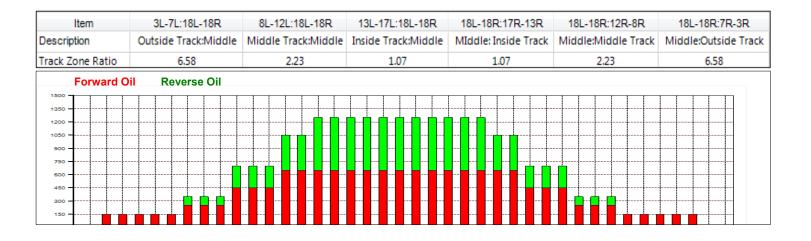

## 第32回東海地区年代別選手権ボウリング大会

Oil Pattern Distance: 44 Feet **Reverse Brush Drop:** 42 Feet Oil Per Board: 50 uL Forward Oil Total: 15.45 mL **Reverse Oil Total:** 10.3 mL **Volume Oil Total:** 25.75 mL Forward Boards Crossed: 309 Boards 206 Boards 515 Boards Reverse Boards Crossed: **Total Boards Crossed:** 

## 第32回東海地区年代別選手権ボウリング大会

42 Feet Oil Pattern Distance: 44 Feet Reverse Brush Drop: Oil Per Board: 50 uL **Forward Oil Total:** 15.45 mL **Reverse Oil Total:** 10.3 mL 25.75 mL **Volume Oil Total:** Forward Boards Crossed: 309 Boards 206 Boards 515 Boards **Reverse Boards Crossed: Total Boards Crossed:**