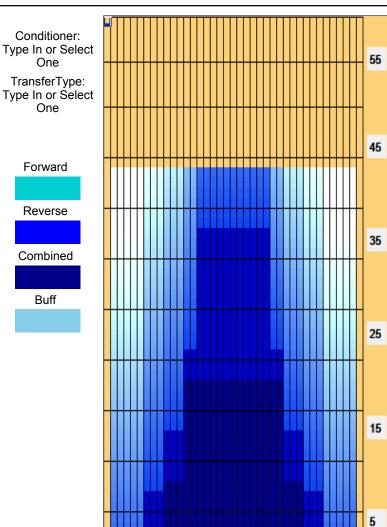

## 第32回東海地区年代別選手権ボウリング大会

Oil Pattern Distance: 44 Feet **Reverse Brush Drop:** 42 Feet Oil Per Board: 50 uL Forward Oil Total: 15.45 mL **Reverse Oil Total:** 10.3 mL **Volume Oil Total:** 25.75 mL Forward Boards Crossed: 309 Boards 206 Boards 515 Boards Reverse Boards Crossed: **Total Boards Crossed:** 

|   | Start | Stop | Loads | Speed | Crossed | Start | End  | Feet | T.Oil |
|---|-------|------|-------|-------|---------|-------|------|------|-------|
| 1 | 2L    | 2R   | 3     | 10    | 111     | 0.0   | 2.8  | 2.8  | 5550  |
| 2 | 7L    | 7R   | 2     | 10    | 54      | 2.8   | 5.6  | 2.8  | 2700  |
| 3 | 10L   | 10R  | 4     | 14    | 84      | 5.6   | 13.5 | 7.9  | 4200  |
| 4 | 13L   | 13R  | 4     | 18    | 60      | 13.5  | 23.7 | 10.2 | 3000  |
| 5 | 12L   | 12R  | 0     | 22    | 0       | 23.7  | 30.0 | 6.3  | 0     |
| 6 | 2L    | 2R   | 0     | 26    | 0       | 30.0  | 36.0 | 6.0  | 0     |
|   | 21    | 2R   | 0     | 30    | 0       | 36.0  | 44.0 | 8.0  | 0     |
| 7 | 2L    | ZK   | U     | 30    | U       | 20.0  | 44.0 | 0.0  | U     |
| 7 | ZL    | ZK   | U     | 30    | U       | 36.0  | 44.0 | 6.0  | U     |

|   | Start | Stop | Loads | Speed | Crossed | Start | End  | Feet  | T.Oil |
|---|-------|------|-------|-------|---------|-------|------|-------|-------|
| 1 | 2L    | 2R   | 0     | 30    | 0       | 44.0  | 38.0 | -6.0  | 0     |
| 2 | 15L   | 15R  | 4     | 22    | 44      | 38.0  | 25.6 | -12.4 | 2200  |
| 3 | 13L   | 13R  | 3     | 18    | 45      | 25.6  | 18.0 | -7.6  | 2250  |
| 4 | 10L   | 10R  | 3     | 14    | 63      | 18.0  | 12.1 | -5.9  | 3150  |
| 5 | 7L    | 7R   | 2     | 10    | 54      | 12.1  | 9.3  | -2.8  | 2700  |
| 6 | 2L    | 2R   | 0     | 10    | 0       | 9.3   | 0.0  | -9.3  | 0     |
|   |       |      |       |       |         |       |      |       |       |

## 第32回東海地区年代別選手権ボウリング大会

42 Feet Oil Pattern Distance: 44 Feet Reverse Brush Drop: Oil Per Board: 50 uL **Forward Oil Total:** 15.45 mL **Reverse Oil Total:** 10.3 mL 25.75 mL **Volume Oil Total:** Forward Boards Crossed: 309 Boards 206 Boards 515 Boards **Reverse Boards Crossed: Total Boards Crossed:**