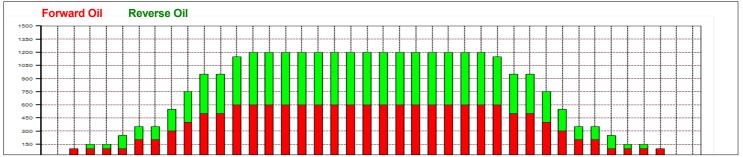

## 第36回 全日本実業団都市対抗ボウリング選手権大会

Oil Pattern Distance: 42 Feet **Reverse Brush Drop:** 42 Feet Oil Per Board: 50 uL **Forward Oil Total: Reverse Oil Total: Volume Oil Total:** 15.2 mL 14.2 mL 29.4 mL Forward Boards Crossed: 304 Boards **Reverse Boards Crossed: Total Boards Crossed:** 284 Boards 588 Boards