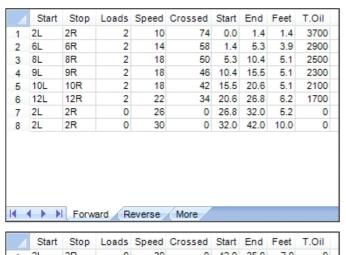

|   | Start | Stop | Loads | Speed | Crossed | Start | End  | Feet | T.Oil |
|---|-------|------|-------|-------|---------|-------|------|------|-------|
| 1 | 2L    | 2R   | 0     | 30    | 0       | 42.0  | 35.0 | -7.0 | 0     |
| 2 | 13L   | 13R  | 1     | 22    | 15      | 35.0  | 31.9 | -3.1 | 750   |
| 3 | 12L   | 12R  | 2     | 22    | 34      | 31.9  | 25.7 | -6.2 | 1700  |
| 4 | 10L   | 10R  | 2     | 18    | 42      | 25.7  | 20.6 | -5.1 | 2100  |
| 5 | 9L    | 9R   | 2     | 18    | 46      | 20.6  | 15.5 | -5.1 | 2300  |
| 6 | 8L    | 8R   | 2     | 14    | 50      | 15.5  | 11.6 | -3.9 | 2500  |
| 7 | 5L    | 5R   | 2     | 14    | 62      | 11.6  | 7.7  | -3.9 | 3100  |
| 8 | 3L    | 3R   | 1     | 14    | 35      | 7.7   | 5.8  | -1.9 | 1750  |
| 9 | 2L    | 2R   | 0     | 10    | 0       | 5.8   | 0.0  | -5.8 | 0     |
|   |       |      |       |       |         |       |      |      |       |