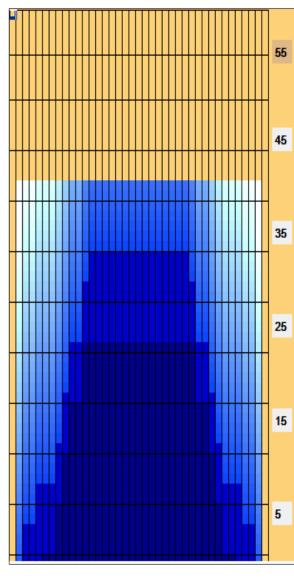

## 第36回 全日本実業団都市対抗ボウリング選手権大会

Oil Pattern Distance: 42 Feet **Reverse Brush Drop:** 42 Feet Oil Per Board: 50 uL **Forward Oil Total: Reverse Oil Total: Volume Oil Total:** 15.2 mL 14.2 mL 29.4 mL Forward Boards Crossed: 304 Boards **Reverse Boards Crossed: Total Boards Crossed:** 284 Boards 588 Boards