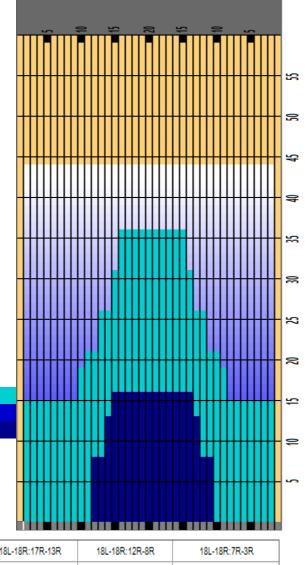

Cleaner Ratio Main Mix 5:1
Cleaner Ratio Back End Mix 5:1
Cleaner Ratio Back End Distance 59
Buffer RPM: 4 = 720 | 3 = 500 | 2 = 200 | 1 = 50

Forward Reverse Combined

| Item             | 3L-7L:18L-18R        | 8L-12L:18L-18R      | 13L-17L:18L-18R     | 18L-18R:17R-13R      | 18L-18R:12R-8R      | 18L-18R:7R-3R        |
|------------------|----------------------|---------------------|---------------------|----------------------|---------------------|----------------------|
| Description      | Outside Track:Middle | Middle Track:Middle | Inside Track:Middle | Mlddle: Inside Track | Middle:Middle Track | Middle:Outside Track |
| Track Zone Ratio | 2.44                 | 2.04                | 1.15                | 1.07                 | 1.83                | 2.44                 |