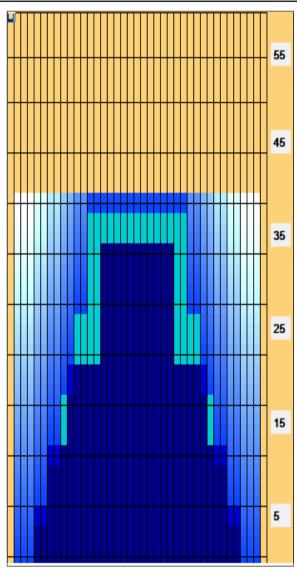

## JBC新人戦

Oil Pattern Distance: 41 Feet **Reverse Brush Drop:** 41 Feet Oil Per Board: 50 uL **Forward Oil Total:** 23.85 mL **Reverse Oil Total:** 14.05 mL **Volume Oil Total:** 37.9 mL Forward Boards Crossed: 477 Boards 281 Boards 758 Boards **Reverse Boards Crossed: Total Boards Crossed:** 

|   | Start | Stop | Loads  | Speed        | Crossed   | Start | End  | Feet | T.Oil |
|---|-------|------|--------|--------------|-----------|-------|------|------|-------|
| 1 | 2L    | 2R   | 4      | 10           | 148       | 0.0   | 4.2  | 4.2  | 7400  |
| 2 | 5L    | 5R   | 2      | 14           | 62        | 4.2   | 8.1  | 3.9  | 3100  |
| 3 | 7L    | 7R   | 3      | 14           | 81        | 8.1   | 14.0 | 5.9  | 4050  |
| 4 | 9L    | 9R   | 3      | 18           | 69        | 14.0  | 21.6 | 7.6  | 3450  |
| 5 | 11L   | 11R  | 3      | 18           | 57        | 21.6  | 29.2 | 7.6  | 2850  |
| 6 | 13L   | 13R  | 4      | 18           | 60        | 29.2  | 39.4 | 10.2 | 3000  |
|   |       |      |        |              |           |       |      |      |       |
| 7 | 2L    | 2R   | 0      | 22           | 0         | 39.4  | 41.0 | 1.6  | 0     |
| 7 |       |      |        |              |           | 39.4  | 41.0 | 1.6  | 0     |
| 7 | 2L    |      |        | 22<br>everse | 0<br>More | 39.4  | 41.0 | 1.6  | 0     |
| 7 |       |      | ard Re | everse       |           |       |      |      | T.Oil |

| 4 | Start | Stop | Loads | Speed | Crossed | Start | End  | Feet  | T.Oil |  |
|---|-------|------|-------|-------|---------|-------|------|-------|-------|--|
| 1 | 2L    | 2R   | 0     | 30    | 0       | 41.0  | 36.0 | -5.0  | 0     |  |
| 2 | 15L   | 15R  | 4     | 22    | 44      | 36.0  | 23.6 | -12.4 | 2200  |  |
| 3 | 10L   | 10R  | 3     | 18    | 63      | 23.6  | 16.0 | -7.6  | 3150  |  |
| 4 | 7L    | 7R   | 3     | 14    | 81      | 16.0  | 10.1 | -5.9  | 4050  |  |
| 5 | 5L    | 5R   | 3     | 14    | 93      | 10.1  | 4.2  | -5.9  | 4650  |  |
| 6 | 2L    | 2R   | 0     | 14    | 0       | 4.2   | 0.0  | -4.2  | 0     |  |
|   |       |      |       |       |         |       |      |       |       |  |
|   |       |      |       |       |         |       |      |       |       |  |
|   |       |      |       |       |         |       |      |       |       |  |
|   |       |      |       |       |         |       |      |       |       |  |