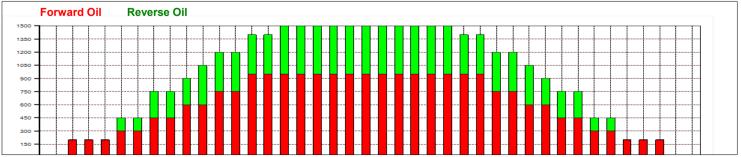

|   | Start | Stop | Loads  | Speed        | Crossed   | Start | End  | Feet | T.Oil |
|---|-------|------|--------|--------------|-----------|-------|------|------|-------|
| 1 | 2L    | 2R   | 4      | 10           | 148       | 0.0   | 4.2  | 4.2  | 7400  |
| 2 | 5L    | 5R   | 2      | 14           | 62        | 4.2   | 8.1  | 3.9  | 3100  |
| 3 | 7L    | 7R   | 3      | 14           | 81        | 8.1   | 14.0 | 5.9  | 4050  |
| 4 | 9L    | 9R   | 3      | 18           | 69        | 14.0  | 21.6 | 7.6  | 3450  |
| 5 | 11L   | 11R  | 3      | 18           | 57        | 21.6  | 29.2 | 7.6  | 2850  |
| 6 | 13L   | 13R  | 4      | 18           | 60        | 29.2  | 39.4 | 10.2 | 3000  |
|   |       |      |        |              |           |       |      |      |       |
| 7 | 2L    | 2R   | 0      | 22           | 0         | 39.4  | 41.0 | 1.6  | 0     |
| 7 |       |      |        |              |           | 39.4  | 41.0 | 1.6  | 0     |
| 7 | 2L    |      |        | 22<br>everse | 0<br>More | 39.4  | 41.0 | 1.6  | 0     |
| 7 |       |      | ard Re | everse       |           |       |      |      | T.Oil |

| 4 | Start | Stop | Loads | Speed | Crossed | Start | End  | Feet  | T.Oil |  |
|---|-------|------|-------|-------|---------|-------|------|-------|-------|--|
| 1 | 2L    | 2R   | 0     | 30    | 0       | 41.0  | 36.0 | -5.0  | 0     |  |
| 2 | 15L   | 15R  | 4     | 22    | 44      | 36.0  | 23.6 | -12.4 | 2200  |  |
| 3 | 10L   | 10R  | 3     | 18    | 63      | 23.6  | 16.0 | -7.6  | 3150  |  |
| 4 | 7L    | 7R   | 3     | 14    | 81      | 16.0  | 10.1 | -5.9  | 4050  |  |
| 5 | 5L    | 5R   | 3     | 14    | 93      | 10.1  | 4.2  | -5.9  | 4650  |  |
| 6 | 2L    | 2R   | 0     | 14    | 0       | 4.2   | 0.0  | -4.2  | 0     |  |
|   |       |      |       |       |         |       |      |       |       |  |
|   |       |      |       |       |         |       |      |       |       |  |
|   |       |      |       |       |         |       |      |       |       |  |
|   |       |      |       |       |         |       |      |       |       |  |