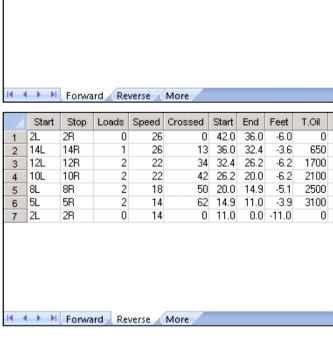

| 1 | Start | Stop | Loads | Speed | Crossed | Start | End  | Feet | T.Oil |
|---|-------|------|-------|-------|---------|-------|------|------|-------|
| 1 | 3L    | 3R   | 3     | 10    | 105     | 0.0   | 2.8  | 2.8  | 5250  |
| 2 | 5L    | 5R   | 3     | 14    | 93      | 2.8   | 8.7  | 5.9  | 4650  |
| 3 | 7L    | 7R   | 4     | 14    | 108     | 8.7   | 16.6 | 7.9  | 5400  |
| 4 | 9L    | 9R   | 2     | 18    | 46      | 16.6  | 21.7 | 5.1  | 2300  |
| 5 | 12L   | 12R  | 3     | 18    | 51      | 21.7  | 29.3 | 7.6  | 2550  |
| 6 | 13L   | 13R  | 2     | 22    | 30      | 29.3  | 35.5 | 6.2  | 1500  |
| 7 | 2L    | 2R   | 0     | 26    | 0       | 35.5  | 42.0 | 6.5  | 0     |