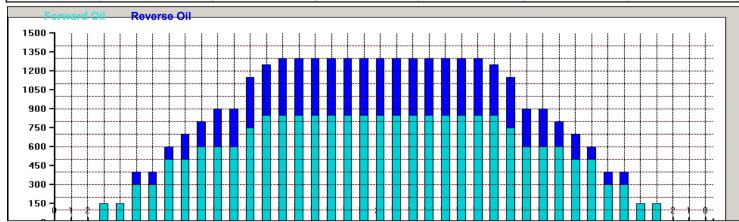

## 20180908 JBC愛知県知事杯

Oil Pattern Distance: 42 Feet **Forward Oil Total:** 21.65 mL Forward Boards Crossed: 433 Boards Reverse Brush Drop: **Reverse Oil Total:** Reverse Boards Crossed: 201 Boards

38 Feet 10.05 mL Oil Per Board: Volume Oil Total: **Total Boards Crossed:**  50 uL 31.7 mL 634 Boards