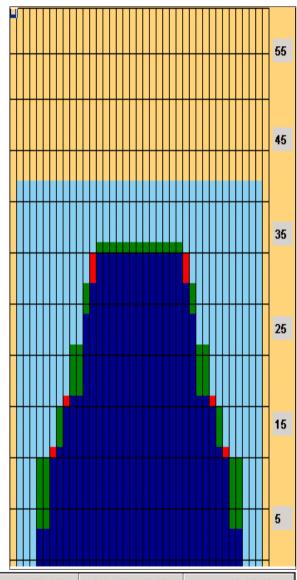

## 20180908 JBC愛知県知事杯

Oil Pattern Distance: 42 Feet **Forward Oil Total:** 21.65 mL Forward Boards Crossed: 433 Boards Reverse Brush Drop: **Reverse Oil Total:** Reverse Boards Crossed: 201 Boards

38 Feet 10.05 mL Oil Per Board: Volume Oil Total: **Total Boards Crossed:**  50 uL 31.7 mL 634 Boards