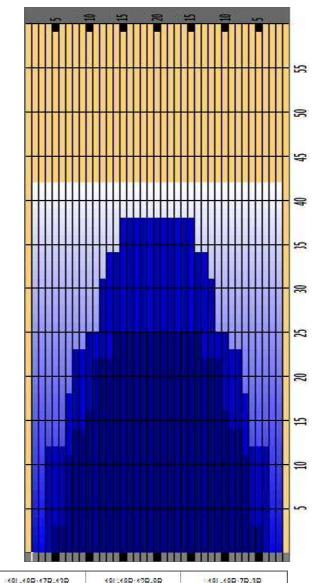

**Oil Pattern Distance Reverse Brush Drop** 40 Oil Per Board Multi ul 10.9 mL 24.65 mL **Forward Oil Total Reverse Oil Total Volume Oil Total** 13.75 mL **Tank Configuration Tank A Conditioner Tank B Conditioner** Only A infinity infinity

|   | START | STOP | LOAD5 | MIC5 | SPEED | CROSSED | START | END  | FEET | T.OIL |
|---|-------|------|-------|------|-------|---------|-------|------|------|-------|
| 1 | 3L    | 3R   | 1     | 50   | 14    | 35      | 0.0   | 0.0  | 0.0  | 1750  |
| 2 | 5L    | 5R   | 2     | 50   | 14    | 62      | 0.0   | 3.9  | 3.9  | 3100  |
| 3 | 7L    | 7R   | 3     | 50   | 18    | 81      | 3.9   | 11.5 | 7.6  | 4050  |
| 4 | 8L    | 8R   | 1     | 50   | 18    | 25      | 11.5  | 14.0 | 2.5  | 1250  |
| 5 | 10L   | 10R  | 1     | 50   | 18    | 21      | 14.0  | 16.5 | 2.5  | 1050  |
| 6 | 11L   | 11R  | 2     | 50   | 22    | 38      | 16.5  | 22.7 | 6.2  | 1900  |
| 7 | 14L   | 14R  | 1     | 50   | 22    | 13      | 22.7  | 25.8 | 3.1  | 650   |
| 8 | 2L    | 2R   | 0     | 50   | 26    | 0       | 25.8  | 42.0 | 16.2 | 0     |
|   |       |      |       |      |       |         |       |      |      |       |

|   | START | STOP | LOAD5 | MIC5 | SPEED | CROSSED | START | END  | FEET  | T.OIL |
|---|-------|------|-------|------|-------|---------|-------|------|-------|-------|
| 1 | 2L    | 2R   | 0     | 50   | 26    | 0       | 42.0  | 38.0 | -4.0  | 0     |
| 2 | 15L   | 15R  | 1     | 50   | 26    | 11      | 38.0  | 34.4 | -3.6  | 550   |
| 3 | 13L   | 13R  | 1     | 50   | 22    | 15      | 34.4  | 31.3 | -3.1  | 750   |
| 4 | 12L   | 12R  | 2     | 50   | 22    | 34      | 31.3  | 25.1 | -6.2  | 1700  |
| 5 | 10L   | 10R  | 1     | 50   | 18    | 21      | 25.1  | 22.6 | -2.5  | 1050  |
| 6 | 8L    | 8R   | 2     | 50   | 18    | 50      | 22.6  | 17.5 | -5.1  | 2500  |
| 7 | 7L    | 7R   | 2     | 50   | 18    | 54      | 17.5  | 12.4 | -5.1  | 2700  |
| 8 | 4L    | 4R   | 1     | 50   | 14    | 33      | 12.4  | 10.5 | -1.9  | 1650  |
| 9 | 2L    | 2R   | 0     | 50   | 14    | 0       | 10.5  | 0.0  | -10.5 | 0     |
| 9 | ZL    | ZK   | 0     | 30   | 14    |         | 10.5  | 0.0  | -10.5 | ·     |