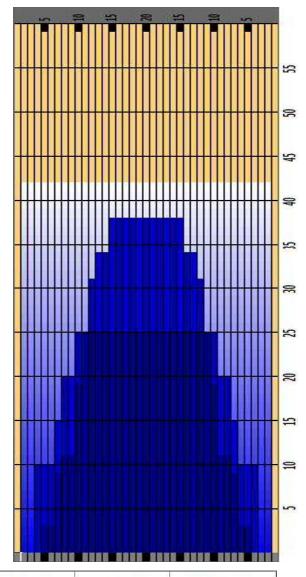

|   | START | STOP | LOAD5 | MICS | SPEED | CROSSED | START | END  | FEET | T.OIL |
|---|-------|------|-------|------|-------|---------|-------|------|------|-------|
| 1 | 3L    | 3R   | 1     | 50   | 14    | 35      | 0.0   | 0.0  | 0.0  | 1750  |
| 2 | 5L    | 5R   | 2     | 50   | 14    | 62      | 0.0   | 3.9  | 3.9  | 3100  |
| 3 | 7L    | 7R   | 2     | 50   | 18    | 54      | 3.9   | 9.0  | 5.1  | 2700  |
| 4 | 8L    | 8R   | 1     | 50   | 18    | 25      | 9.0   | 11.5 | 2.5  | 1250  |
| 5 | 10L   | 10R  | 3     | 50   | 18    | 63      | 11.5  | 19.1 | 7.6  | 3150  |
| 6 | 11L   | 11R  | 2     | 50   | 22    | 38      | 19.1  | 25.3 | 6.2  | 1900  |
| 7 | 2L    | 2R   | 0     | 50   | 26    | 0       | 25.3  | 42.0 | 16.7 | O     |
|   |       |      |       |      |       |         |       |      |      |       |

Cleaner Ratio Main Mix NA Cleaner Ratio Back End Mix NA Cleaner Ratio Back End Distance NA Buffer RPM:  $4 = 720 \mid 3 = 500 \mid 2 = 200 \mid 1 = 50$ 

| Item               | 3L-7L:18L-18R        | 8L-12L:18L-18R                  | 13L-17L:18L-18R     | 18L-18R:17R-13R                                                                                                                                                                                                                                                                                                                                                                                                                                                                                                                                                                                                                                                                                                                                                                                                                                                                                                                                                                                                                                                                                                                                                                                                                                                                                                                                                                                                                                                                                                                                                                                                                                                                                                                                                                                                                                                                                                                                                                                                                                                                                                                | 18L-18R:12R-8R      | 18L-18R:7R-3R        |
|--------------------|----------------------|---------------------------------|---------------------|--------------------------------------------------------------------------------------------------------------------------------------------------------------------------------------------------------------------------------------------------------------------------------------------------------------------------------------------------------------------------------------------------------------------------------------------------------------------------------------------------------------------------------------------------------------------------------------------------------------------------------------------------------------------------------------------------------------------------------------------------------------------------------------------------------------------------------------------------------------------------------------------------------------------------------------------------------------------------------------------------------------------------------------------------------------------------------------------------------------------------------------------------------------------------------------------------------------------------------------------------------------------------------------------------------------------------------------------------------------------------------------------------------------------------------------------------------------------------------------------------------------------------------------------------------------------------------------------------------------------------------------------------------------------------------------------------------------------------------------------------------------------------------------------------------------------------------------------------------------------------------------------------------------------------------------------------------------------------------------------------------------------------------------------------------------------------------------------------------------------------------|---------------------|----------------------|
| Description        | Outside Track:Middle | Middle Track:Middle             | Inside Track:Middle | MIddle: Inside Track                                                                                                                                                                                                                                                                                                                                                                                                                                                                                                                                                                                                                                                                                                                                                                                                                                                                                                                                                                                                                                                                                                                                                                                                                                                                                                                                                                                                                                                                                                                                                                                                                                                                                                                                                                                                                                                                                                                                                                                                                                                                                                           | Middle:Middle Track | Middle:Outside Track |
| Frack Zone Ratio   | 5.79                 | 1,45                            | 1.02                | 1.02                                                                                                                                                                                                                                                                                                                                                                                                                                                                                                                                                                                                                                                                                                                                                                                                                                                                                                                                                                                                                                                                                                                                                                                                                                                                                                                                                                                                                                                                                                                                                                                                                                                                                                                                                                                                                                                                                                                                                                                                                                                                                                                           | 1.45                | 5.79                 |
| 1500               |                      |                                 |                     |                                                                                                                                                                                                                                                                                                                                                                                                                                                                                                                                                                                                                                                                                                                                                                                                                                                                                                                                                                                                                                                                                                                                                                                                                                                                                                                                                                                                                                                                                                                                                                                                                                                                                                                                                                                                                                                                                                                                                                                                                                                                                                                                |                     |                      |
| 1350               |                      |                                 |                     |                                                                                                                                                                                                                                                                                                                                                                                                                                                                                                                                                                                                                                                                                                                                                                                                                                                                                                                                                                                                                                                                                                                                                                                                                                                                                                                                                                                                                                                                                                                                                                                                                                                                                                                                                                                                                                                                                                                                                                                                                                                                                                                                |                     |                      |
|                    |                      | the first that the sent to take |                     | the court of the c |                     |                      |
| 1050               |                      |                                 |                     |                                                                                                                                                                                                                                                                                                                                                                                                                                                                                                                                                                                                                                                                                                                                                                                                                                                                                                                                                                                                                                                                                                                                                                                                                                                                                                                                                                                                                                                                                                                                                                                                                                                                                                                                                                                                                                                                                                                                                                                                                                                                                                                                |                     |                      |
| 1050               |                      |                                 |                     |                                                                                                                                                                                                                                                                                                                                                                                                                                                                                                                                                                                                                                                                                                                                                                                                                                                                                                                                                                                                                                                                                                                                                                                                                                                                                                                                                                                                                                                                                                                                                                                                                                                                                                                                                                                                                                                                                                                                                                                                                                                                                                                                |                     |                      |
| 1050<br>900<br>750 |                      |                                 |                     |                                                                                                                                                                                                                                                                                                                                                                                                                                                                                                                                                                                                                                                                                                                                                                                                                                                                                                                                                                                                                                                                                                                                                                                                                                                                                                                                                                                                                                                                                                                                                                                                                                                                                                                                                                                                                                                                                                                                                                                                                                                                                                                                |                     |                      |
| 1050               |                      |                                 |                     |                                                                                                                                                                                                                                                                                                                                                                                                                                                                                                                                                                                                                                                                                                                                                                                                                                                                                                                                                                                                                                                                                                                                                                                                                                                                                                                                                                                                                                                                                                                                                                                                                                                                                                                                                                                                                                                                                                                                                                                                                                                                                                                                |                     |                      |