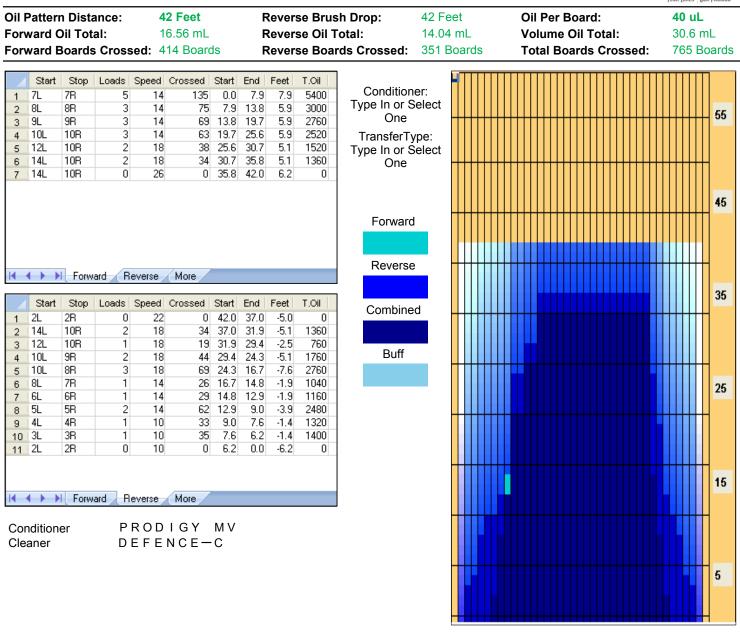

## U22 Fukuoka Pattern

| ltem             | 3L-7L:18L-18R        | 8L-12L:18L-18R            | 13L-17L:18L-18R     | 18L-18R:17R-13R                       | 18L-18R:12R-8R      | 18L-18R:7R-3R        |
|------------------|----------------------|---------------------------|---------------------|---------------------------------------|---------------------|----------------------|
| Description      | Outside Track:Middle | Middle Track:Middle       | Inside Track:Middle | MIddle: Inside Track                  | Middle:Middle Track | Middle:Outside Track |
| Track Zone Ratio | 7.27                 | 1.47                      | 1.03                | 1                                     | 1.19                | 6.96                 |
| Forward O        | il Reverse Oil       |                           |                     |                                       |                     |                      |
| 1350             |                      |                           | ·                   | · · · · · · · · · · · · · · · · · · · |                     |                      |
| 1200             |                      | ┼ <u>┼</u> <u>┼</u> -┣-┣- | <b></b>             | <b> </b>                              |                     |                      |
| 1050             |                      |                           |                     |                                       |                     |                      |
| 750              |                      |                           |                     |                                       |                     | ····                 |
| 600 <b>-</b>     |                      |                           | ╏╌┨╌┨╌┨╌┠╌          | ┠╌┠╌┠╌┠╌┠╌┨╌┠                         |                     |                      |
| 450              |                      |                           |                     |                                       |                     |                      |
| 150              | ╌ <u>┼</u> ╌┢┥┝╸┍╴╸  |                           |                     |                                       | ╌┫╌┫╌┫╌┢╌┢╸┾        |                      |