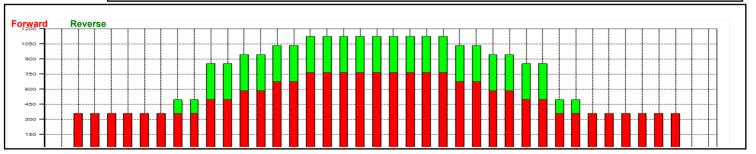

## 2017\_06

Oil Per Board: 45 uL Oil Pattern Distance: 45 Feet Volume Oil Total: 27.765 mL Total Boards Crossed: 617 Boards

Forward Oil Total: 19.665 mL Reverse Oil Total: 8.1 mL
Forward Boards Crossed: 437 Boards Reverse Boards Crossed: 180 Boards

Notes: Notes

|   | Start | Stop | Loads | Speed | Crossed | Start | End  | Feet | T.Oil |  |
|---|-------|------|-------|-------|---------|-------|------|------|-------|--|
| 1 | 2L    | 2R   | 8     | 14    | 296     | 0.0   | 13.8 | 13.8 | 13320 |  |
| 2 | 10L   | 10R  | 3     | 18    | 63      | 13.8  | 21.4 | 7.6  | 2835  |  |
| 3 | 12L   | 12R  | 2     | 18    | 34      | 21.4  | 26.5 | 5.1  | 1530  |  |
| 4 | 14L   | 14R  | 2     | 18    | 26      | 26.5  | 31.6 | 5.1  | 1170  |  |
| 5 | 16L   | 16R  | 2     | 22    | 18      | 31.6  | 37.8 | 6.2  | 810   |  |
| 6 | 2L    | 2R   | 0     | 26    | 0       | 37.8  | 45.0 | 7.2  | 0     |  |
|   |       |      |       |       |         |       |      |      |       |  |
|   |       |      |       |       |         |       |      |      |       |  |

| 1 | Start<br>2L | Stop<br>2R | Loads<br>0 | Speed<br>30 | Crossed<br>0 | Start<br>45.0 |     | Feet<br>-21.0 | T.Oil<br>0 |
|---|-------------|------------|------------|-------------|--------------|---------------|-----|---------------|------------|
| 2 | 10L         | 10R        | 5          | 18          | 105          |               |     | -12.7         | 4725       |
| 3 | 8L          | 8R         | 3          | 18          | 75           | 11.3          | 3.7 | -7.6          | 3375       |
| 4 | 2L          | 2R         | 0          | 14          | 0            | 3.7           | 0.0 | -3.7          | 0          |
|   |             |            |            |             |              |               |     |               |            |
|   |             |            |            |             |              |               |     |               |            |
|   |             |            |            |             |              |               |     |               |            |