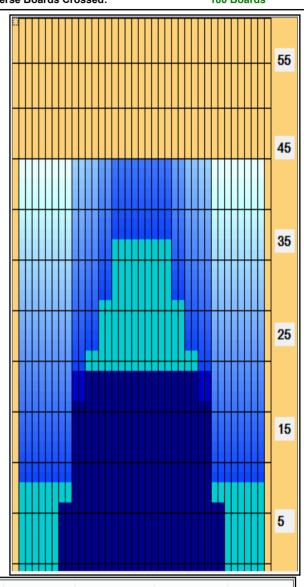

## 2017\_06

Oil Per Board: 45 uL Oil Pattern Distance: 45 Feet Volume Oil Total: 27.765 mL Total Boards Crossed: 617 Boards

Forward Oil Total: 19.665 mL Reverse Oil Total: 8.1 mL
Forward Boards Crossed: 437 Boards Reverse Boards Crossed: 180 Boards

Notes: Notes

|   | Start | Stop | Loads | Speed | Crossed | Start | End  | Feet | T.Oil |  |
|---|-------|------|-------|-------|---------|-------|------|------|-------|--|
| 1 | 2L    | 2R   | 8     | 14    | 296     | 0.0   | 13.8 | 13.8 | 13320 |  |
| 2 | 10L   | 10R  | 3     | 18    | 63      | 13.8  | 21.4 | 7.6  | 2835  |  |
| 3 | 12L   | 12R  | 2     | 18    | 34      | 21.4  | 26.5 | 5.1  | 1530  |  |
| 4 | 14L   | 14R  | 2     | 18    | 26      | 26.5  | 31.6 | 5.1  | 1170  |  |
| 5 | 16L   | 16R  | 2     | 22    | 18      | 31.6  | 37.8 | 6.2  | 810   |  |
| 6 | 2L    | 2R   | 0     | 26    | 0       | 37.8  | 45.0 | 7.2  | 0     |  |
|   |       |      |       |       |         |       |      |      |       |  |
|   |       |      |       |       |         |       |      |      |       |  |

| 1 | Start<br>2L | Stop<br>2R | Loads<br>0 | Speed<br>30 | Crossed<br>0 | Start<br>45.0 |     | Feet<br>-21.0 | T.Oil<br>0 |
|---|-------------|------------|------------|-------------|--------------|---------------|-----|---------------|------------|
| 2 | 10L         | 10R        | 5          | 18          | 105          |               |     | -12.7         | 4725       |
| 3 | 8L          | 8R         | 3          | 18          | 75           | 11.3          | 3.7 | -7.6          | 3375       |
| 4 | 2L          | 2R         | 0          | 14          | 0            | 3.7           | 0.0 | -3.7          | 0          |
|   |             |            |            |             |              |               |     |               |            |
|   |             |            |            |             |              |               |     |               |            |
|   |             |            |            |             |              |               |     |               |            |